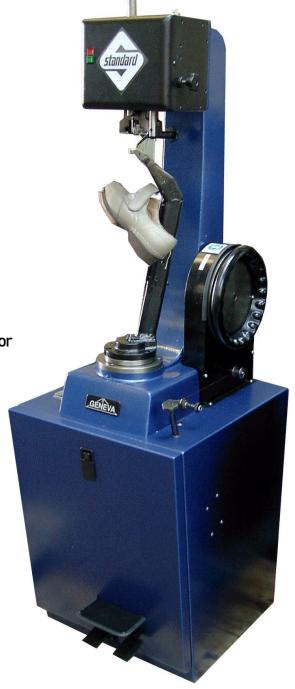

# Geneva Blake Insoler

## Needle

The following are the needles available for the Geneva

WA07001 Size 5 Blake Needle 4002HL WA07002 Size 6 Blake Needle 4001

## Whirls & Pinions

MP1237 Thread Pinion MP1238 Thread Whirl

## Thread - Through the Machine

MP1497/A Black Geneva Thread MP1498/A White Geneva Thread MP1499/A Brown Geneva Thread

## Thread - Through the Bobbin/Shuttle

WA11020/A 6-Cord Waxed Linen Natural Thread, or

Geneva thread (as above).

## Other Items

MP1222 Bobbin
MP1215 Shuttle Blade
MP1323 Treadle Springs (3)
MP1362 Main Drive Belt
MP1408 Feeder Foot (Single point)
DN2192 Bobbin winder belting

DN2192A Clip for bobbin winder belting

DN463 Short threader G996 Long Threader



www.standardgroup.co.uk